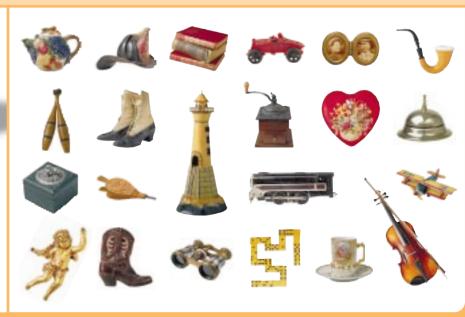

### **ANTIQUITIES** • 85 images

drop & cast shadows included

ANTIQUITIES **OBJECTGEAR 4** – 85 images \$9999

You'd normally only expect to find classic antiques like these in a great museum. Now with the Antiquities collection you can bring them right to your desktop! Explore 85 nostalgic images of objects from the early 1900's. Add historical paraphernalia to your creative palette today!